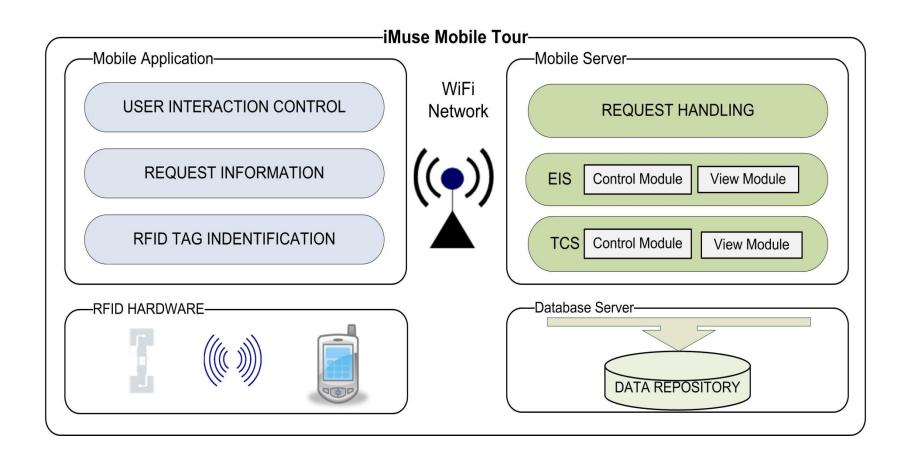

#### Mobile Tour Architecture

# Mobile Tour Development

- Mobile client
  - RFID Reader interaction & control
  - Request formulation as Physical Hyperlinks
  - Tour information representation
  - C# development, .NET library by reader's manufacturer
- Server application
  - Business logic implementation
  - MVC architecture
  - PHP, JavaScript, C++