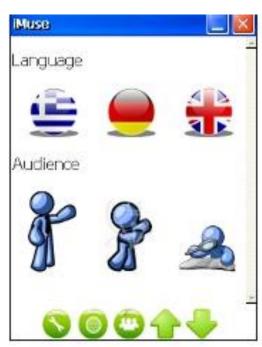

#### Mobile Tour- Free Tour

(a)

(b)

(c)

#### Mobile Tour – Free Tour

- Language and audience type selection
- Showcase information retrieval
- Short description voice messages
- Videos from excavation sites
- Photo gallery (related exhibits)
- Additional information on particular artifacts through photo gallery