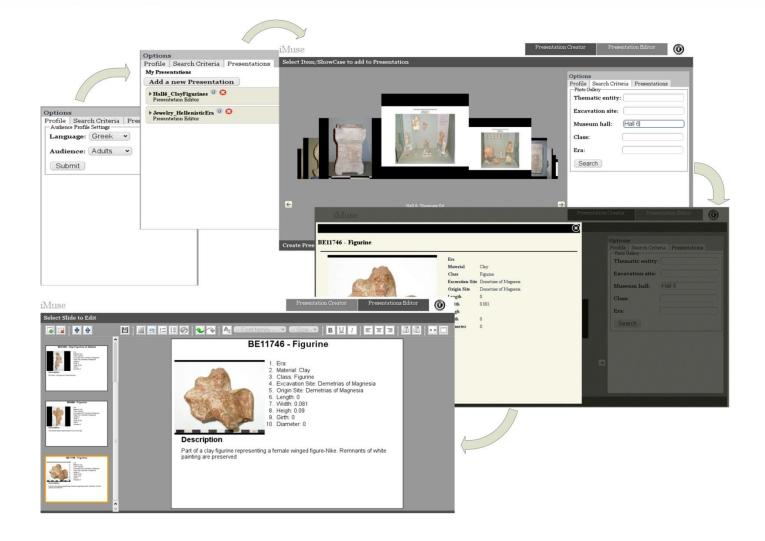

## Authoring a new Presentation

## Author a new Presentation

- Define audience profile (language, type).
- Create a new presentation or select an existing to update.
- Retrieve exhibits' information from the database.
- Preview each exhibit's detailed information and add it to the presentation.
- Switch to the Presentation Editor to edit and shape the presentation.
- Edit the user is able to edit the retrieved information and style slides' layout